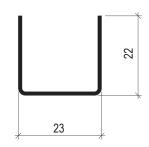

# **Technical Data**

| Dimensions (mm)   |     |        |        | Pallet Details     |                    |                            |
|-------------------|-----|--------|--------|--------------------|--------------------|----------------------------|
| Thickness<br>(mm) | Web | Flange | Length | Meters<br>Per Pack | Pieces<br>Per Pack | Weight  lm<br>(Kg approx.) |
| 0.5               | 22  | 23     | 3000   | 1440               | 480                | 0.37                       |