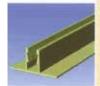

YM-2969
Texture: Plastic spraying aluminum alloy
Function-buckling lid of binding-off part
3000 x 18.5 x 21mm

YM-2970 Texture: Aluminium alloy Function: base of binding-off part 3000 x 38.5 x 17.5enm

YM-2005/A
Texture: homogeneous accessories
Function: Connecting part
380 × 40 × 10mm

YM-20050 Texture. The same material Function. External angle part / Internal angle part 380 x 50 x 50mm

B61312-001