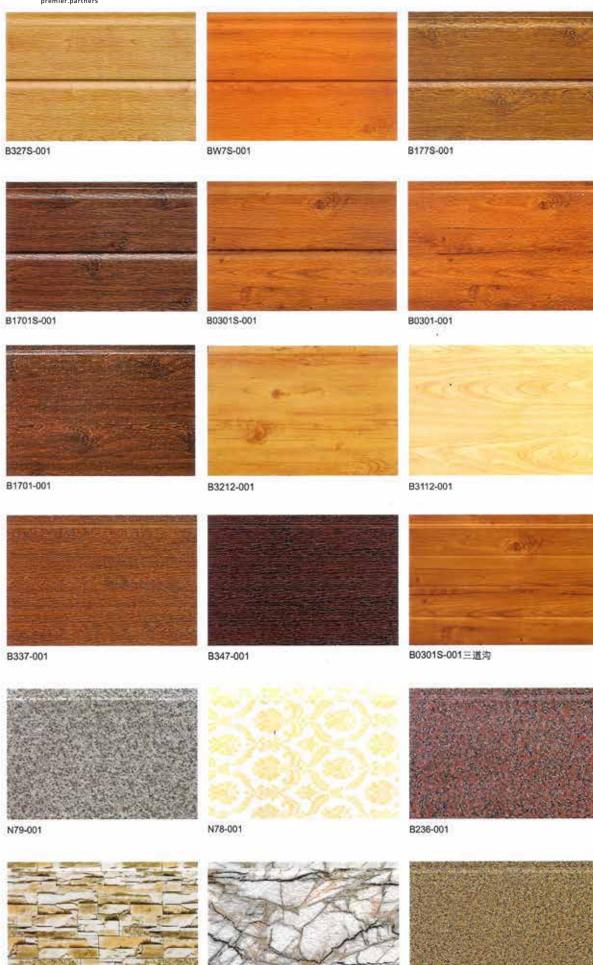

ide part of the window, internal-angle part 3000 x 18.5 x 20mm



YM-10509 Texture: Aluminium alloy Function: inside starting part 3000 x 33 x 15mm



YM-10590A
Texture: Aluminium alloy
Function: base A of board connecting part
3000 x 35 6 x 12mm



YM-2966
Texture: Plastic spraying aluminum aloy
Function: window and door part,
external-anglo part
3000 x 36 x 24mm



YM-2969
Texture: Plastic spraying aluminum alloy
Function-buckling lid of binding-off part
3000 x 18.5 x 21mm



YM-2970 Texture: Aluminium alloy Function: base of binding-off part 3000 x 38.5 x 17.5enm



YM-2005/A
Texture: homogeneous accessories
Function: Connecting part
380 × 40 × 10mm



YM-20050 Texture. The same material Function. External angle part / Internal angle part 380 x 50 x 50mm









B61312-001

# Panelex



B134-001

B256-001















### Panelex





# Panelex









B61312-001 B1







POWERED BY:



LG-118-J, EME Sector, DHA Phase 12 Multan Road, Lahore 53710 - Pakistan +92 342 004 2042