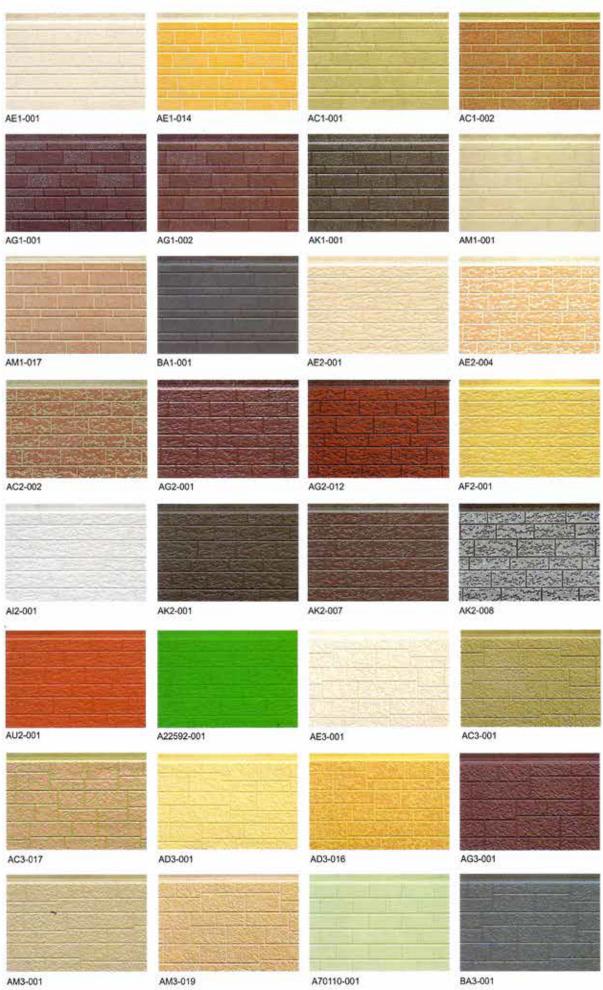

ternal-angle part 3000 x 18.5 x 20mm



YM-10509 Texture: Aluminium alloy Function: inside starting part 3000 x 33 x 15mm



YM-10590A
Texture: Aluminium alloy
Function: base A of board connecting part
3000 x 35 6 x 12mm



YM-2966
Texture: Plastic spraying aluminum aloy
Function: window and door part,
external-anglo part
3000 x 36 x 24mm



YM-2969
Texture: Plastic spraying aluminum alloy
Function-buckling lid of binding-off part
3000 x 18.5 x 21mm



YM-2970 Texture: Aluminium alloy Function: base of binding-off part 3000 x 38.5 x 17.5enm



YM-2005/A
Texture: homogeneous accessories
Function: Connecting part
380 × 40 × 10mm



YM-20050 Texture. The same material Function. External angle part / Internal angle part 380 x 50 x 50mm









B61312-001

# Panelex



B134-001

B256-001















### Panelex





# Panelex









B61312-001 B1







POWERED BY:



LG-118-J, EME Sector, DHA Phase 12 Multan Road, Lahore 53710 - Pakistan +92 342 004 2042