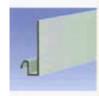

YM-10509 Texture: Aluminium alloy Function: inside starting part 3000 x 33 x 15mm

YM-10590A
Texture: Aluminium alloy
Function: base A of board connecting part
3000 x 35 6 x 12mm

YM-2966
Texture: Plastic spraying aluminum aloy
Function: window and door part,
external-anglo part
3000 x 36 x 24mm

YM-2969
Texture: Plastic spraying aluminum alloy
Function-buckling lid of binding-off part
3000 x 18.5 x 21mm

YM-2970 Texture: Aluminium alloy Function: base of binding-off part 3000 x 38.5 x 17.5enm

YM-2005/A
Texture: homogeneous accessories
Function: Connecting part
380 × 40 × 10mm