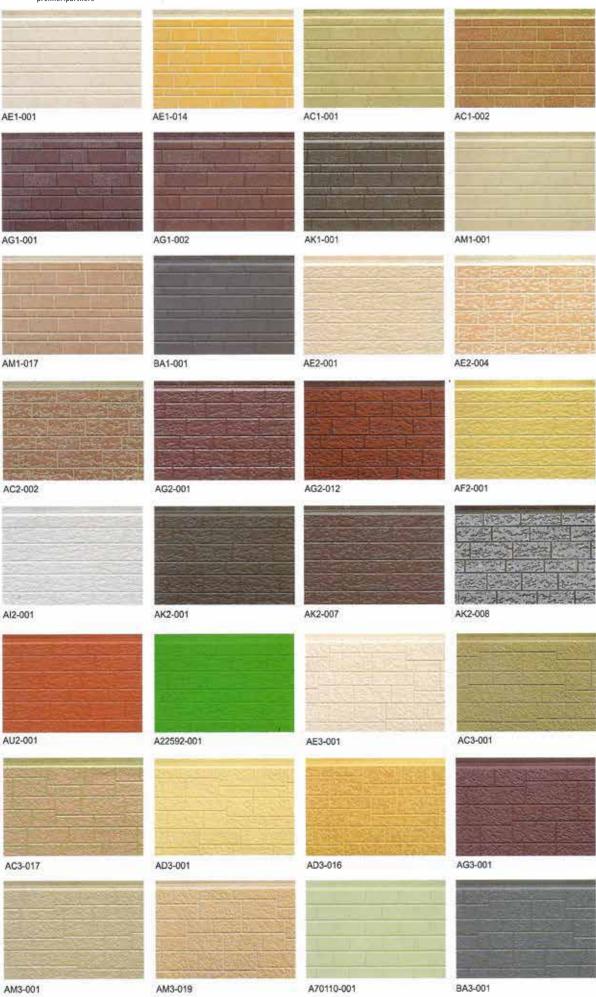

x 18.5 x 20mm



YM-10509 Texture: Aluminium alloy Function: inside starting part 3000 x 33 x 15mm



YM-10590A
Texture: Aluminium alloy
Function: base A of board connecting part
3000 x 35 6 x 12mm



YM-2966
Texture: Plastic spraying aluminum aloy
Function: window and door part,
external-anglo part
3000 x 36 x 24mm



YM-2969
Texture: Plastic spraying aluminum alloy
Function-buckling lid of binding-off part
3000 x 18.5 x 21mm



YM-2970 Texture: Aluminium alloy Function: base of binding-off part 3000 x 38.5 x 17.5enm



YM-2005/A
Texture: homogeneous accessories
Function: Connecting part
380 × 40 × 10mm



YM-20050 Texture. The same material Function. External angle part / Internal angle part 380 x 50 x 50mm









B61312-001

# Panelex



B134-001

B256-001















### Panelex





# Panelex









B61312-001 B1







POWERED BY:



LG-118-J, EME Sector, DHA Phase 12 Multan Road, Lahore 53710 - Pakistan +92 342 004 2042