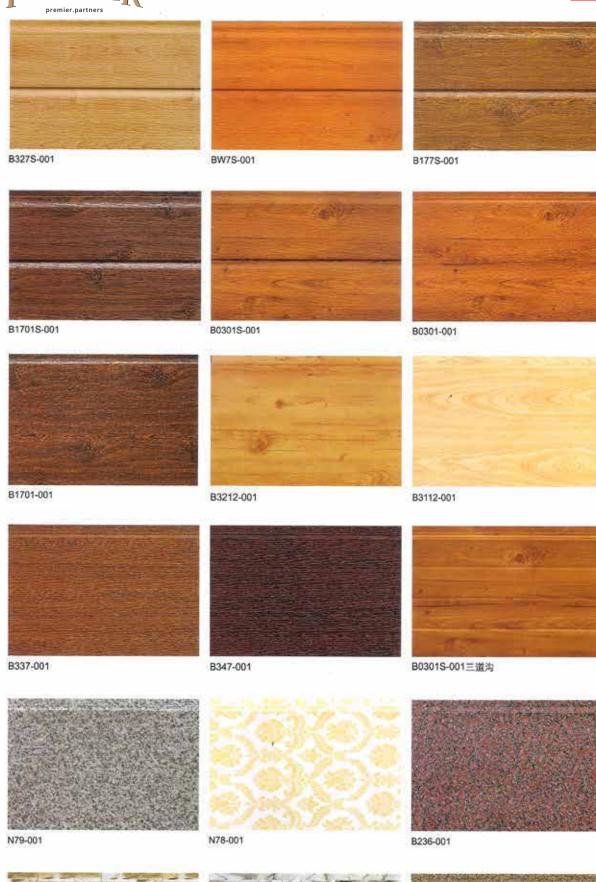

YM-20050 Texture. The same material Function. External angle part / Internal angle part 380 x 50 x 50mm

B61312-001

# Panelex

B134-001

B256-001