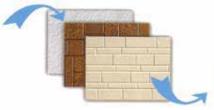

Panalex is the perfect material for deocration, fast and easy consturction and a cost effective product.

YM-2968
Texture: Plastic spraying eluminum aloy
Function: starting part binding-off

part of inside part of the window, internal-angle part 3000 x 18.5 x 20mm