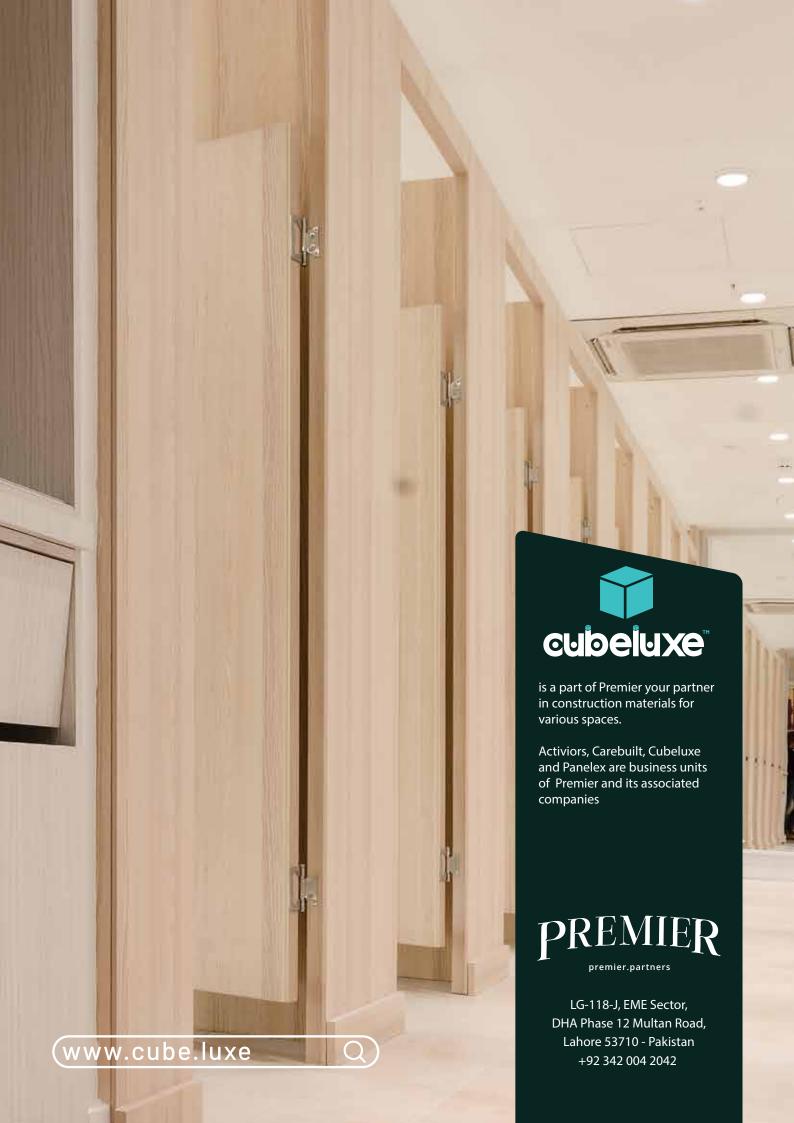

# Cubeluxe™ Surfaces Cubicle Illustration

**Evolve Your Space** 

# Cubeluxe – Versatile, Durable Washroom Solutions for Every Setting

The Cubeluxe line offers a comprehensive range of washroom paneling solutions, meticulously designed to meet the needs of diverse environments. Available in various configurations, Cubeluxe allows you to select the most suitable option based on specific site requirements, environmental conditions, and budget considerations.

Whether for wet or dry environments, Cubeluxe panels provide high performance, durability, and elegance, catering to the diverse demands of today's washroom settings with tailored solutions that uphold both quality and style.