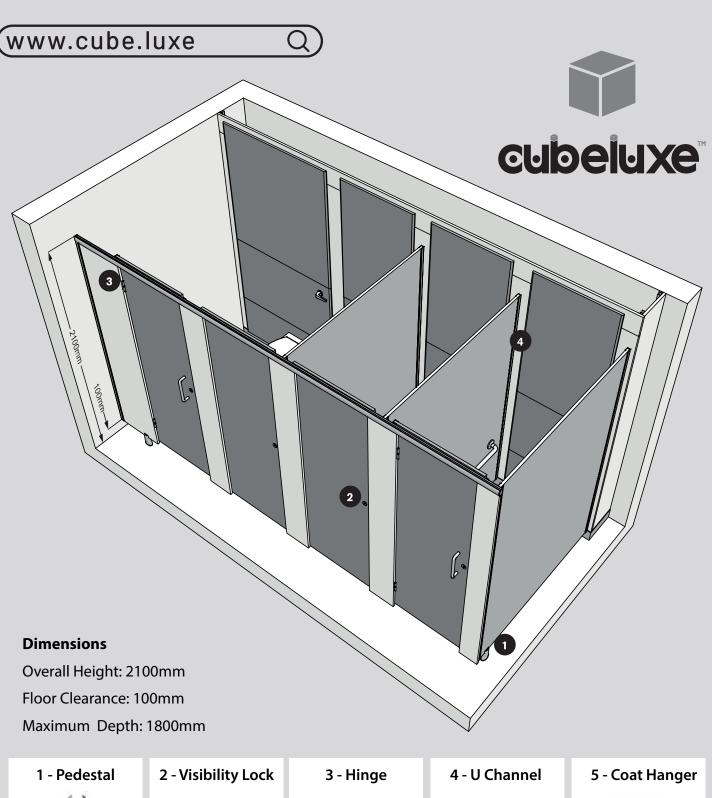

# Cubeluxe™ Surfaces Cubicle Illustration

**Evolve Your Space** 

#### Headrail

Material and Finish: Made from light grey anodized aluminum.

**Design:** Sturdy and modern, the headrail provides stability and support, integrating seamlessly with cubicle aesthetics.

# Hinges

**Type:** Universal SS safety hinge.

**Design:** Specifically engineered for safety and durability, allowing for smooth operation in high-traffic areas.

## **Wall Fixing**

**Type:** Universal U-channels for wall mounting.

Material and Finish: Anodized aluminum for long-lasting strength and a refined look.

**Functionality:** Designed to simplify on-site installation, accommodating uneven walls to ensure a stable, professional finish.

#### **Pedestal**

**Height Options:** Available in 4-inch or 6-inch configurations. **Fixings:** Concealed fixings for a sleek and modern appearance.