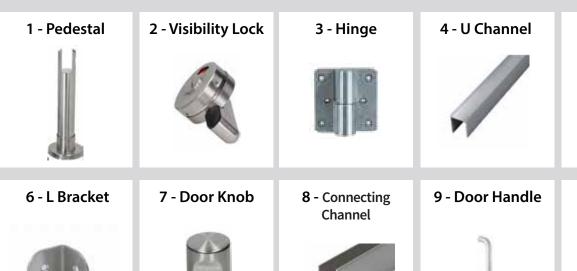

#### **Cubicle Hardware**

Finish: Stainless Steel (SS) with a Natural Matt finish.

**Edge Options:** Additional options for matching or contrasting PVC lipping, designed to enhance visual appeal and durability.

# Hinges

**Type:** Universal SS safety hinge.

**Design:** Specifically engineered for safety and durability, allowing for smooth operation in high-traffic areas.

## **Wall Fixing**

**Type:** Universal U-channels for wall mounting.

Material and Finish: Anodized aluminum for long-lasting strength and a refined look.

**Functionality:** Designed to simplify on-site installation, accommodating uneven walls to ensure a stable, professional finish.

## **Indicator Bolt**

**Features:** Concealed fixings for a clean and minimalist appearance.

Functionality: Indicator bolt with keep, providing privacy and security with a discreet design.

#### **Pedestal**

**Height Options:** Available in 4-inch or 6-inch configurations. **Fixings:** Concealed fixings for a sleek and modern appearance.